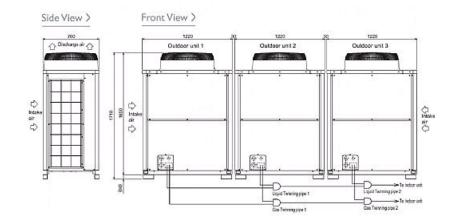

## Dimension

PUHY-P1100YSJM-A

Telephone: 01707 282880

Email: air.conditioning@meuk.mee.com Website: http://www.mitsubishielectric.co.uk/aircon

Mitsubishi Electric reserves the right to make any variation in technical specification to the equipment described, or to withdraw or replace products without prior notification or public announcement.

## **Product Details**

| PUHY-P1100YSJM-A                    |                    |
|-------------------------------------|--------------------|
| Capacity (kW):                      |                    |
| Heating (Nominal)                   | 140.0              |
| Cooling (Nominal)                   | 124.0              |
| Heating (UK)                        | 133.0              |
| Cooling (UK)                        | 114.1              |
| Power Input (kW) Heating (Nominal)  | 36.08              |
| Power Input (kW) Cooling (Nominal)  | 35.73              |
| Power Input (kW) Heating (UK)       | 47.99              |
| Power Input (kW) Cooling (UK)       | 21.8               |
| Max No. of Connectable Indoor Units | 50                 |
| Airflow(m3/min)                     | 210 /210 /210      |
| Noise (dBA)                         | 65                 |
| Width - mm                          | 1220 + 1220 + 1220 |
| Depth - mm                          | 760                |
| Height - mm                         | 1710               |
| Weight - kg                         | 250 + 250 +250     |
| Electrical Supply                   | 380-415v, 50Hz     |
| Phase                               | 3                  |
| Mains Cable No. Cores               | 4 + earth          |
| Starting Current (A)                | 8                  |
| Running Current (A) - Heating       | 55.7               |
| Running Current (A) - Cooling       | 55.2               |

| Piping Restrictions                           |      |
|-----------------------------------------------|------|
| Total Piping Length (m)                       | 1000 |
| Furthest Piping Length (m)                    | 165  |
| Furthest Piping Length after 1st Branch (m)   | 40   |
| Between Indoor and Outdoor Units - Height (m) | 50   |
| Between Indoor and Indoor Units - Height (m)  | 15   |